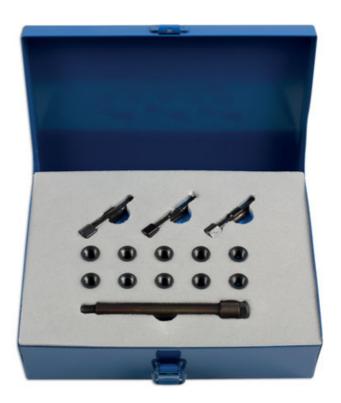

## Glow Plug Threaded Insert Kit M10 x 1mm

This Laser Tools Glow Plug Threaded Insert kit has been developed to allow the repair of an engines glow plug threads as easily as possible with the minimum of dismantling required. The Laser Tools in house designed insert fitting tools are shaped to offer the best possible access to recessed glow plugs while still enabling the insert to be properly fitted.

## **Additional Information**

- 10.9 High tensile fitting bolts for longer service life.
- · Specially designed fitting tool for significantly improved access.
- Supplied with 2 sets of 5 threaded inserts (12 & 19mm long), fitting tool, reamer and taps.
- · Made in Sheffield. EU Registered Design.
- Other size kits available, please see Laser Part No. 6777 (M8 x 1mm), 6778 (M9 x 1mm), 6780 (M10 x 1.25mm).