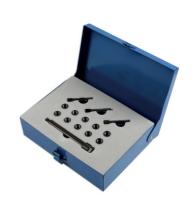

## Glow Plug Threaded Insert Kit M10 x 1mm

This Laser Tools Glow Plug Threaded Insert kit has been developed to allow the repair of an engines glow plug threads as easily as possible with the minimum of dismantling required. The Laser Tools in house designed insert fitting tools are shaped to offer the best possible access to recessed glow plugs while still enabling the insert to be properly fitted.

## **Additional Information**

- 10.9 High tensile fitting bolts for longer service life.
- · Specially designed fitting tool for significantly improved access.
- Supplied with 2 sets of 5 threaded inserts (12 & 19mm long), fitting tool, reamer and taps.
- · Made in Sheffield. EU Registered Design.
- Other size kits available, please see Laser Part No. 6777 (M8 x 1mm), 6778 (M9 x 1mm), 6780 (M10 x 1.25mm).